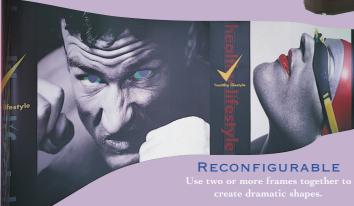

## COMPACT

POP-UP DISPLAYS



# NIMLOK'S COMPACT POPS-UP TO CREATE SOPHISTICATED AND DRAMATIC DISPLAYS.

The lightweight aluminium frame pops up in seconds to form a sturdy support for graphic or fabric panels.



#### SETUP:

Lightweight aluminium frame pops up, magnetic bars and fabric or graphic panels are then added. Simplicity itself!



# COMPACT

POP-UP DISPLAYS

#### LIGHTING

Lighting options including low voltage halogen and backlit facias are available.



## SHELVING UNITS

Internal shelving units available with or without down lights. Additional internal and external shelving options are also available.

### BUBBLE PANEL

PANELS

Available in Frontrunner, Prelude or Graphic.

#### CONFERENCING





#### PLT Towers







### BRIDGING HEADER