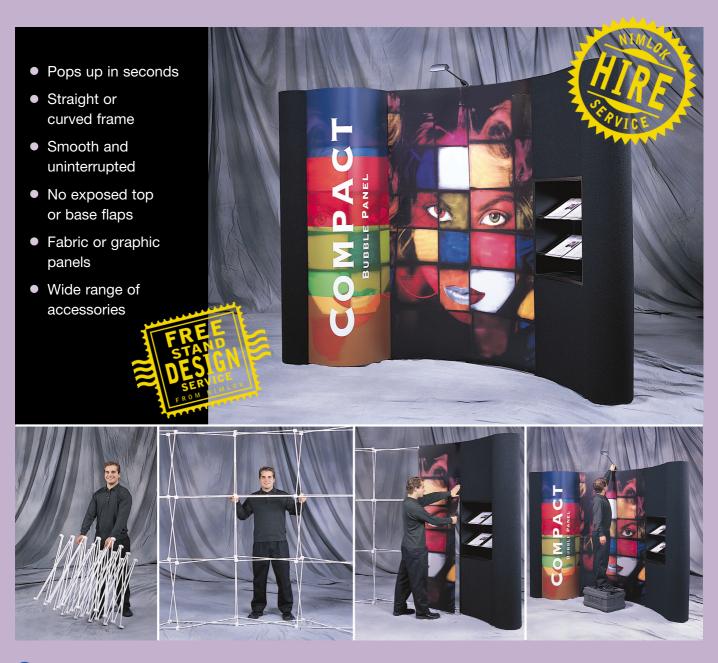

## COMPACT

POP-UP DISPLAYS

# NIMLOK'S COMPACT POPS-UP TO CREATE SOPHISTICATED AND DRAMATIC DISPLAYS.

The lightweight aluminium frame pops up in seconds to form a sturdy support for graphic or fabric panels.

#### SETUP:

Lightweight aluminium frame pops up, magnetic bars and fabric or graphic panels are then added. Simplicity itself!