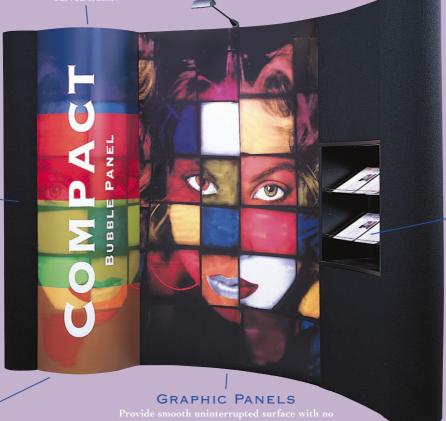

## COMPACT

POP-UP DISPLAYS



# NIMLOK'S COMPACT POPS-UP TO CREATE SOPHISTICATED AND DRAMATIC DISPLAYS.

The lightweight aluminium frame pops up in seconds to form a sturdy support for graphic or fabric panels.



#### SETUP:

Lightweight aluminium frame pops up, magnetic bars and fabric or graphic panels are then added. Simplicity itself!



# COMPACT

POP-UP DISPLAYS

#### LIGHTING

Lighting options including low voltage halogen and backlit facias are available.



## SHELVING UNITS

Internal shelving units available with or without down lights. Additional internal and external shelving options are also available.

### BUBBLE PANEL

PANELS

Available in Frontrunner, Prelude or Graphic.

#### CONFERENCING





#### PLT Towers







### BRIDGING HEADER