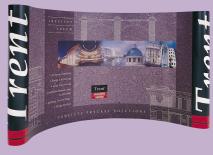

## COMPACT

POP-UP DISPLAYS

# NIMLOK'S COMPACT POPS-UP TO CREATE SOPHISTICATED AND DRAMATIC DISPLAYS.

The lightweight aluminium frame pops up in seconds to form a sturdy support for graphic or fabric panels.

#### SETUP:

Lightweight aluminium frame pops up, magnetic bars and fabric or graphic panels are then added. Simplicity itself!