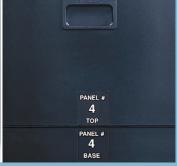

#### SETUP:

Only one panel needs to be lifted into position at a time. easy. The aluminium connecting system is permanently

#### PANELS