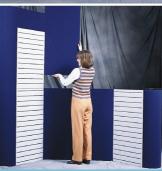

#### SETUP:

Only one panel needs to be lifted into position at a time. easy. The aluminium connecting system is permanently