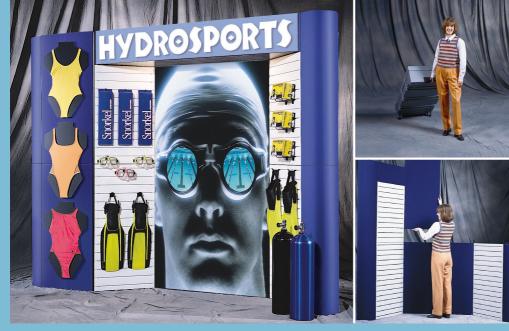

## EASYLINK

PORTABLE PANEL SYSTEM

## ULTRA LIGHTWEIGHT PANELS SLIDE TOGETHER TO CREATE AN ELEGANT DISPLAY, WITH NO GAP BETWEEN PANELS AND NO LOOSE PARTS.

- Lightweight numbered panels
- Flexibility to expand
- Elegant Modern look
- Ease of assembly
- No loose parts
- Two system heights available

# ACCESSORIES

Available with or

TWO HEIGHTS AVAILABLE AT 2.35M AND 2.1M HIGH

#### GRAPHICS

Full size magnetic graphics

SHAPED TABLE TOPS CUSTOM LEGS

Support legs for custom look available in a wide variety of laminates