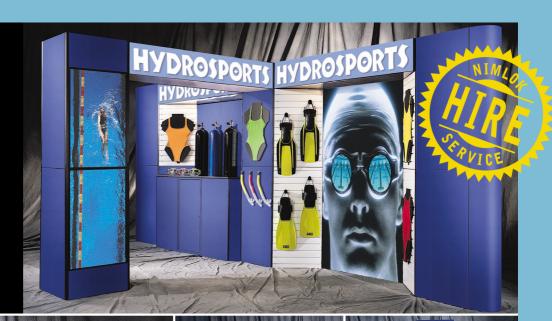

## EASYLINK

PORTABLE PANEL SYSTEM

## ULTRA LIGHTWEIGHT PANELS SLIDE TOGETHER TO CREATE AN ELEGANT DISPLAY, WITH NO GAP BETWEEN PANELS AND NO LOOSE PARTS.

- Lightweight numbered panels
- Flexibility to expand
- Elegant Modern look
- Ease of assembly
- No loose parts
- Two system heights available

# ACCESSORIES

Available with or

TWO HEIGHTS AVAILABLE AT 2.35M AND 2.1M HIGH

#### GRAPHICS

Full size magnetic graphics

SHAPED TABLE TOPS CUSTOM LEGS

Support legs for custom look available in a wide variety of laminates