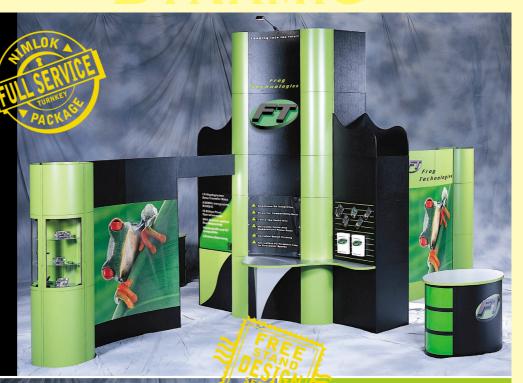

## COMBINING THE LOOK OF A CUSTOM BUILT STAND WITH THE REUSABILITY AND COST EFFECTIVENESS OF A MODULAR SYSTEM

- Custom stand look
- Extremely cost effective
- Easily reconfigured
- Huge range of finishes including nylon, frontrunner, hundreds of types of laminates, Plexiglass and slotwall
- Extensive range of accessories such as lightboxes, shelves, cabinets, towers and counters

Extruded aluminium link connectors provide a simple. Logical assembly concept. There are none of the small connectors so frequently found in modular systems, and no tools are required.

Moulded shipping cases simplify packaging and drastically reduce the shipping costs associated with custom crated stands.