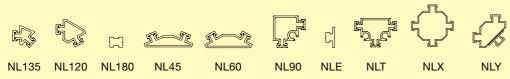

## THE LINK PROFILES

Links are extruded aluminium connectors available in a variety of angles.