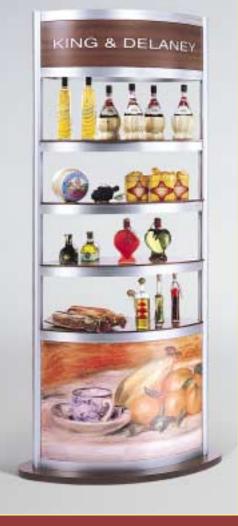

#### **Product Displays**

Nimlok's rigid extrusion system creates the ideal product display. Our designers can customise a solution for any product, whether you require one display or 100.