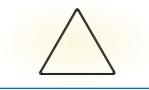

Backlit Display kits E, F, and G are 2100mm high. Unit H is 1800mm high. All kits are also available non-backlit.