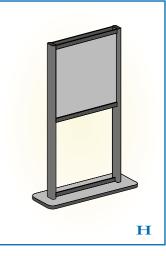

Backlit Display kits E, F, and G are 2100mm high. Unit H is 1800mm high. All kits are also available non-backlit.