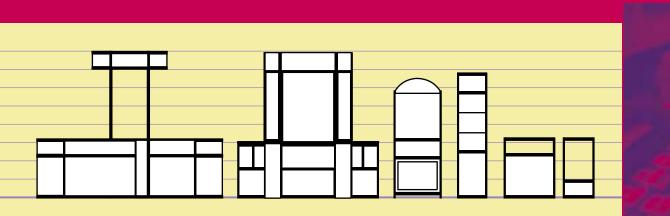

#### **KITS**

These kits are available in the configurations shown. The standard finish is black powdercoat with black melamine bases. We also offer bases in a range of laminates. Extrusions are available in the powdercoated finishes shown.

#### **STANDARD COLOURS**

 $\mathbf{D}$ 

Graphic Display kits are available 1500mm or 2100mm high. Units A and B feature a curved graphic display upon a kidney shaped base. Units C and D display a conventional flat graphic on a rectangular base.

Backlit Display kits E, F, and G are 2100mm high. Unit H is 1800mm high. All kits are also available non-backlit.