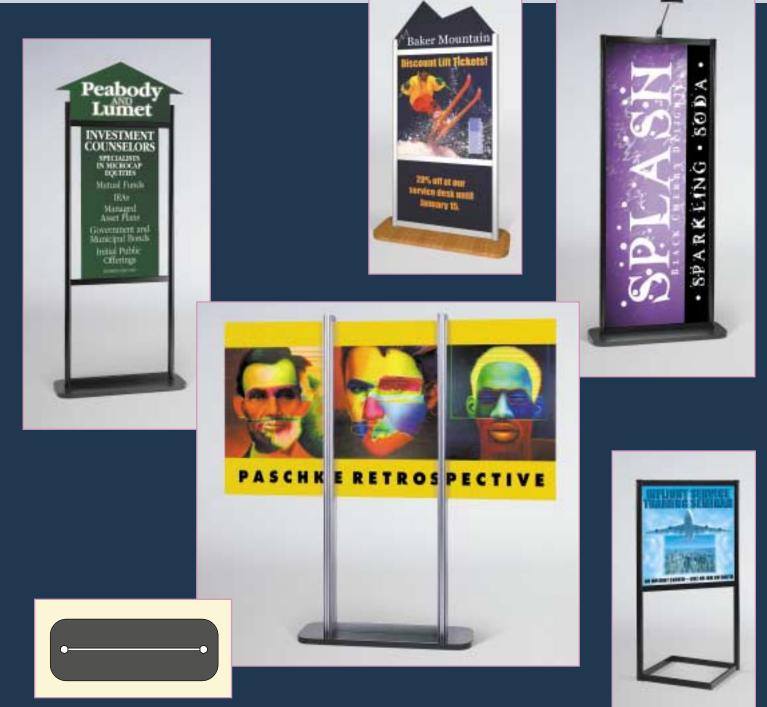

#### **KITS**

These kits are available in the configurations shown. The standard finish is black powdercoat with black melamine bases. We also offer bases in a range of laminates. Extrusions are available in the powdercoated finishes shown.

#### **STANDARD COLOURS**

 $\mathbf{D}$ 

Graphic Display kits are available 1500mm or 2100mm high. Units A and B feature a curved graphic display upon a kidney shaped base. Units C and D display a conventional flat graphic on a rectangular base.

Backlit Display kits E, F, and G are 2100mm high. Unit H is 1800mm high. All kits are also available non-backlit.