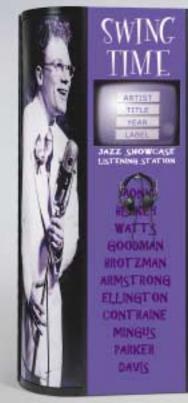

#### **Backlit Displays**

Backlighting in these high-impact displays creates a dramatic presence, ensuring your message is seen and remembered. You can also opt for the same graphic display without backlighting.