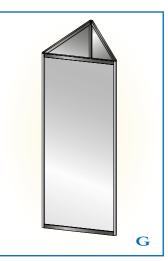

Backlit Display kits E, F, and G are 2100mm high. Unit H is 1800mm high. All kits are also available non-backlit.