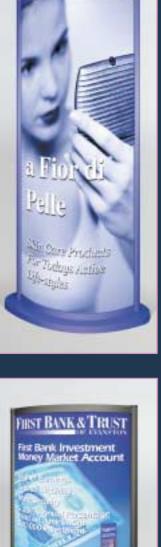

#### **Backlit Displays**

Backlighting in these high-impact displays creates a dramatic presence, ensuring your message is seen and remembered. You can also opt for the same graphic display without backlighting.