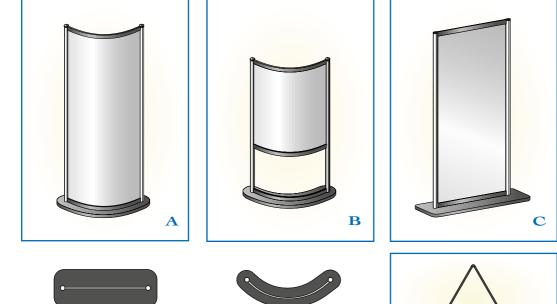

#### **STANDARD COLOURS**

 $\mathbf{D}$ 

Graphic Display kits are available 1500mm or 2100mm high. Units A and B feature a curved graphic display upon a kidney shaped base. Units C and D display a conventional flat graphic on a rectangular base.