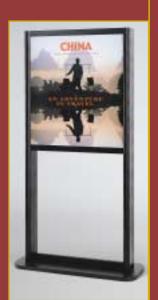

#### **Backlit Displays**

Backlighting in these high-impact displays creates a dramatic presence, ensuring your message is seen and remembered. You can also opt for the same graphic display without backlighting.

Backlit Display kits E, F, and G are 2100mm high. Unit H is 1800mm high. All kits are also available non-backlit.