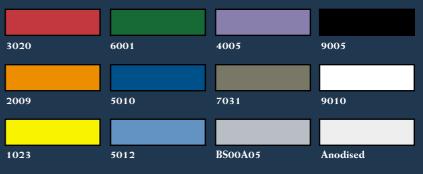

#### **KITS**

These kits are available in the configurations shown. The standard finish is black powdercoat with black melamine bases. We also offer bases in a range of laminates. Extrusions are available in the powdercoated finishes shown.

#### **STANDARD COLOURS**

 $\mathbf{D}$ 

Graphic Display kits are available 1500mm or 2100mm high. Units A and B feature a curved graphic display upon a kidney shaped base. Units C and D display a conventional flat graphic on a rectangular base.