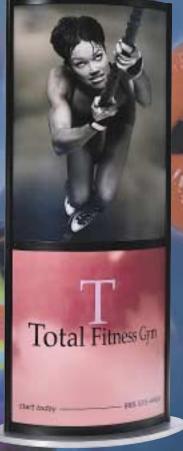

#### Graphic Displays

Your message stands out loud and clear, and can be updated as often as needed. Graphic panels slide in and out by simply unscrewing a single extrusion, and replacing it once you've made the switch.

| 2400mm | ) |         |  |  |   |  |
|--------|---|---------|--|--|---|--|
|        |   | <b></b> |  |  |   |  |
|        |   |         |  |  |   |  |
| 1200mm |   |         |  |  |   |  |
|        |   |         |  |  |   |  |
|        |   |         |  |  |   |  |
|        |   |         |  |  | _ |  |