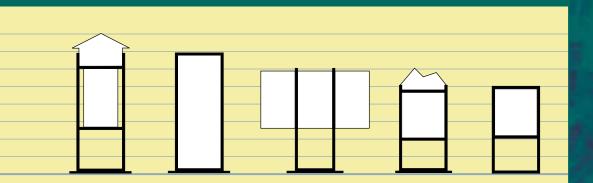

#### **KITS**

These kits are available in the configurations shown. The standard finish is black powdercoat with black melamine bases. We also offer bases in a range of laminates. Extrusions are available in the powdercoated finishes shown.

#### **STANDARD COLOURS**

 $\mathbf{D}$ 

Graphic Display kits are available 1500mm or 2100mm high. Units A and B feature a curved graphic display upon a kidney shaped base. Units C and D display a conventional flat graphic on a rectangular base.

Backlit Display kits E, F, and G are 2100mm high. Unit H is 1800mm high. All kits are also available non-backlit.