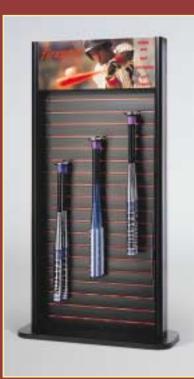

#### **Product Displays**

Nimlok's rigid extrusion system creates the ideal product display. Our designers can customise a solution for any product, whether you require one display or 100.