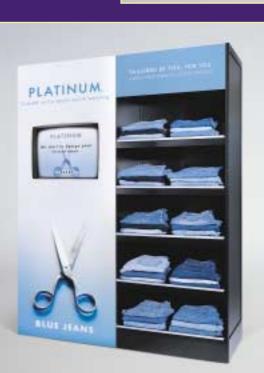

#### **Product Displays**

Nimlok's rigid extrusion system creates the ideal product display. Our designers can customise a solution for any product, whether you require one display or 100.