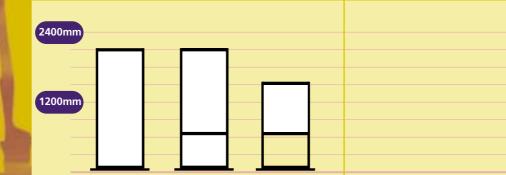

| 2400mm | ) |         |  |  |   |  |
|--------|---|---------|--|--|---|--|
|        |   | <b></b> |  |  |   |  |
|        |   |         |  |  |   |  |
| 1200mm |   |         |  |  |   |  |
|        |   |         |  |  |   |  |
|        |   |         |  |  |   |  |
|        |   |         |  |  | _ |  |