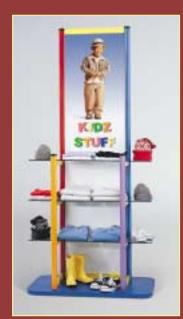

#### **Product Displays**

Nimlok's rigid extrusion system creates the ideal product display. Our designers can customise a solution for any product, whether you require one display or 100.