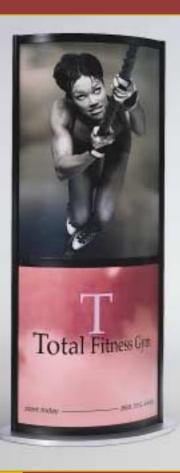

#### Graphic Displays

Your message stands out loud and clear, and can be updated as often as needed. Graphic panels slide in and out by simply unscrewing a single extrusion, and replacing it once you've made the switch.

#### **STANDARD COLOURS**

 $\mathbf{D}$ 

Graphic Display kits are available 1500mm or 2100mm high. Units A and B feature a curved graphic display upon a kidney shaped base. Units C and D display a conventional flat graphic on a rectangular base.